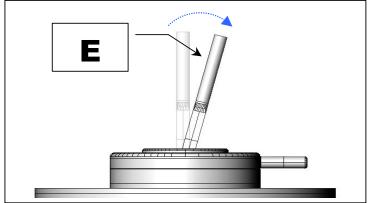

C = blocking ring

**D** = bottom plate

E = angle of maximum rotation (about 30 degrees)