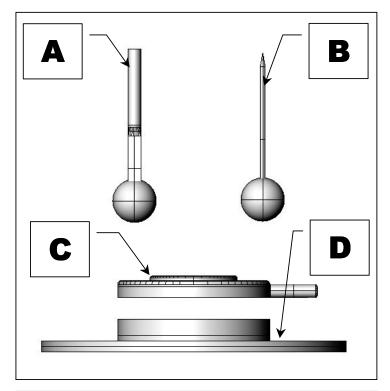

# **SN01** - SUPPORT WITH SPHERICAL JOINT

### DESIGNED TO FIX: LASTS FOR FOOTWEAR, HEELS, SOLES

(Compatible with products SCANNY3D BASE, SCANNY3D MAX, SCANNY3D MINI)

A = hinge for implantation of lasts or other big objects

B = hinge for implantation of heels or other small objects

C = blocking ring

**D** = bottom plate

E = angle of maximum rotation (about 30 degrees)