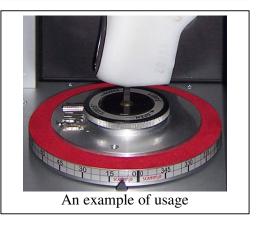

# **SN01** - SUPPORT WITH SPHERICAL JOINT

### DESIGNED TO FIX: LASTS FOR FOOTWEAR, HEELS, SOLES

(Compatible with products SCANNY3D BASE, SCANNY3D MAX, SCANNY3D MINI)

A = hinge for implantation of lasts or other big objects

B = hinge for implantation of heels or other small objects