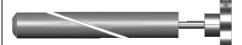

# Pivot to fix the last for footwear

#### To block the last:

Screw strongly the knob contained in the support.

#### To unblock the last:

Beat the knob toward the last to unhook the last from the pivot, then unscrew the knob.