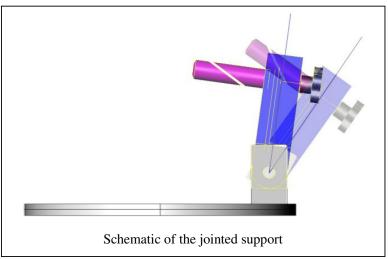

**B** = Last for footwear

**C** = Bottom plate

D = knob to fix the last

**E** = Jointed support

# Pivot to fix the last for footwear