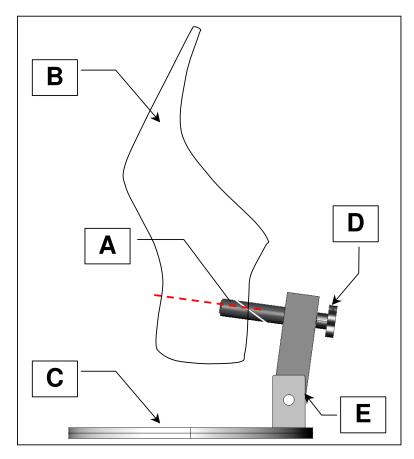

## **SN02** - SUPPORT WITH JOINT FOR LASTS

**DESIGNED TO FIX: LASTS FOR FOOTWEAR** 

(Compatible with products: SCANNY3D BASE, SCANNY3D MAX, SCANNY3D MINI)

A = Hinge for implantation of lasts for footwear

**B** = Last for footwear

**C** = Bottom plate

D = knob to fix the last

**E** = Jointed support

# Pivot to fix the last for footwear

#### To block the last:

Screw strongly the knob contained in the support.

#### To unblock the last:

Beat the knob toward the last to unhook the last from the pivot, then unscrew the knob.