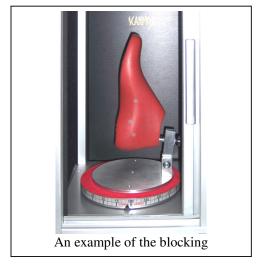

**B** = Last for footwear

**C** = Bottom plate

D = knob to fix the last

**E** = Jointed support

### **MAINTENANCE:**

In order to keep the SN02 support full operative please keep the hinge and the aluminum block always clean (back opaque), in order to avoid that the metal reflects the scanner's laser beams. after a long time the black colour could vanish; in this case cover the hinge with a black opaque paint.