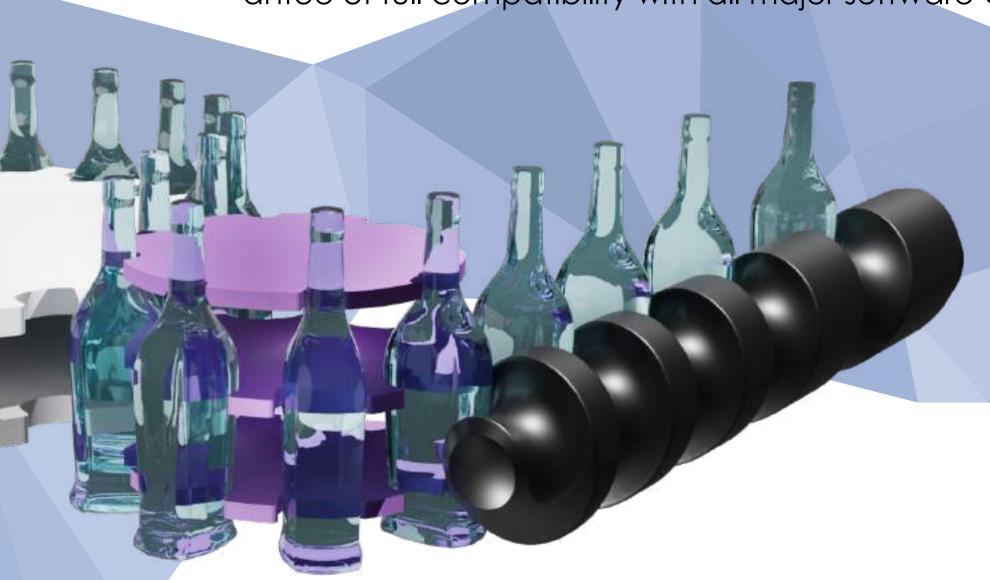

The software allows the creation of screws and counter-screws 3D of any type (transport, turning, grouping, inversion, singularization, etc.) for bottles, glass bottles and containers of any shape and size.

The designed screws and counter-screws can be exported in 3D with the guarantee of full compatibility with all major software CAD-CAM.

The Pack-Sim software can be used as a plug-in for the 3D scanner rotary and integrates the many functions present in it, so to provide a complete, automatic and versatile solution.