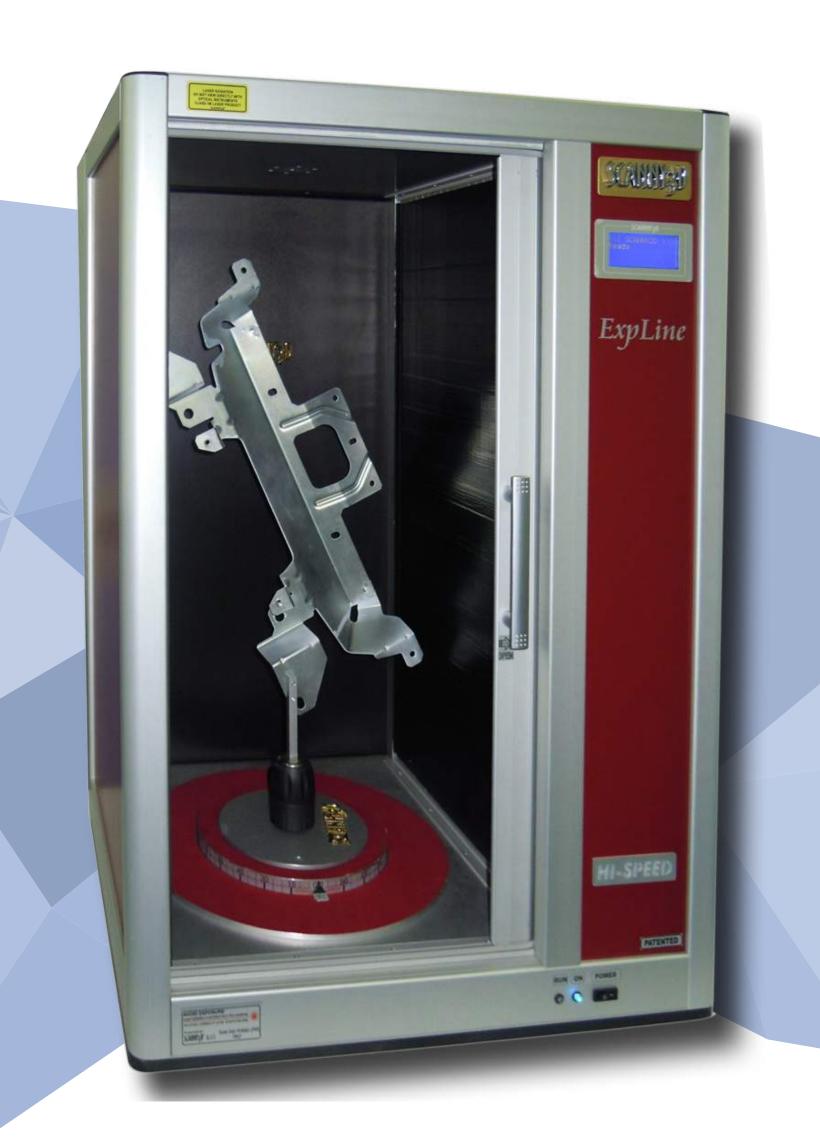

# ExpLine

### Rotating double line-laser 3D scanner (ultra fast)

New ultra-fast dual-blade laser 3D scanner for non-contact, high-speed and fully automatic 360° scanning that simultaneously captures both the shape and colors (optional) of the object and returns a very high resolution 3D model.

The Expline scanner is especially dedicated to the mechanics sector because it allows you to scan objects with very complex geometries.

The device is extremely compact and economical. It does not require maintenance and the calibration procedure is automatic. Scanning is fast and fully automatic.

#### TECHNICAL SPECIFICATIONS:

Scanning volume: 300 mm (diam.) X 500 mm (h).

External size: 490 mm X 380 X 706 mm.

Accuracy: 0.05 mm; options: COLOR, HI-SPEED.