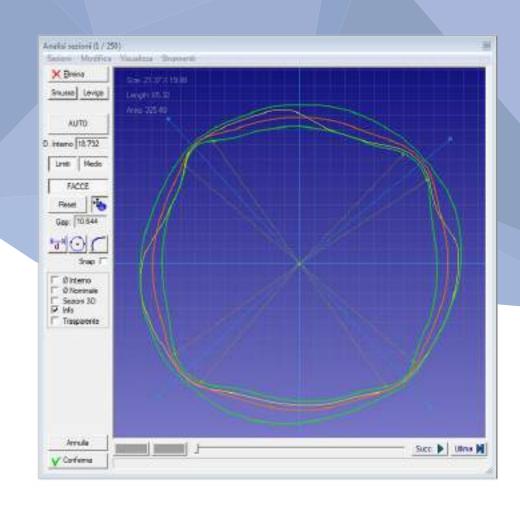

#### Software for calculating the adhesion index

The associated STEEL TEST software plug-in scanning device allows the the AUTOMATIC calculation of the index of adhesion on steel rods according to the UNI EN ISO 15630-1 standard, through procedure that identifies automatically the faces of the round e recognizes all ribs types in section. present, viewing them The software also allows creation of a customized report and printing of the certificate of the adherence index.