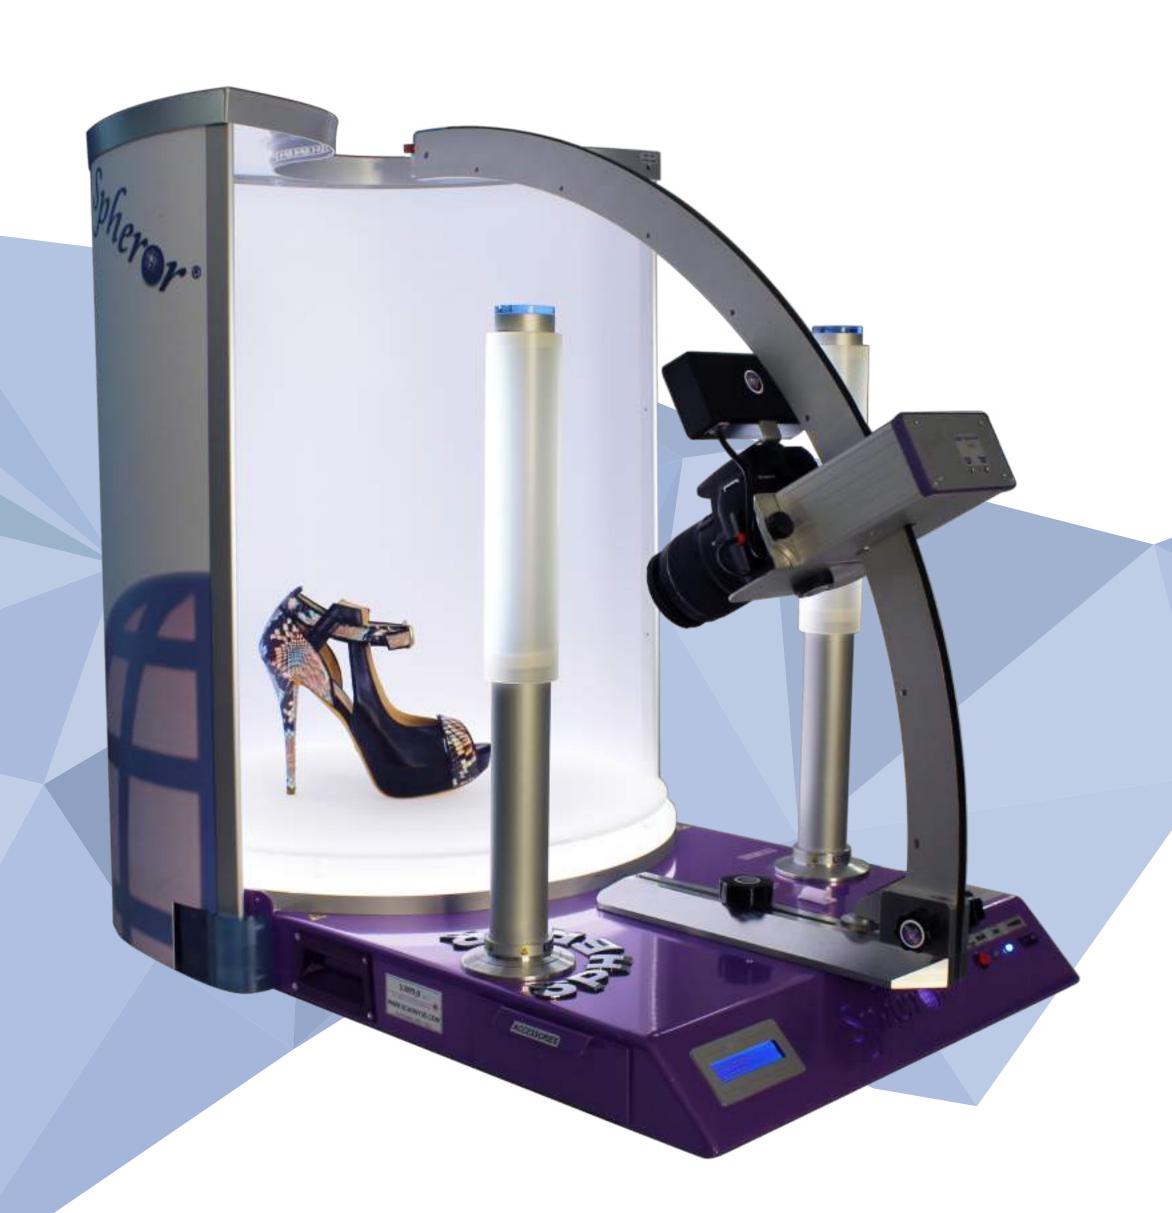

# Spherer

### Automatic 3D photo set STILL LIFE

Innovative 3D photographic studio totally automated and entirely "Made in Italy", produced and distributed all over the world starting from 2009.

Perfect solution for producing professional images without having a specific knowledge of photography.

Available in different versions to meet any need!

# TECHNICAL SPECIFICATIONS:

Volume: 500 (diam.) X 700 (h.) mm

External size: 450 mm X 800 mm X 700 mm.

Utilization: creation of catalogues, interactive 3D videos and presentations, generation of photo and video in stereo vision (3D).