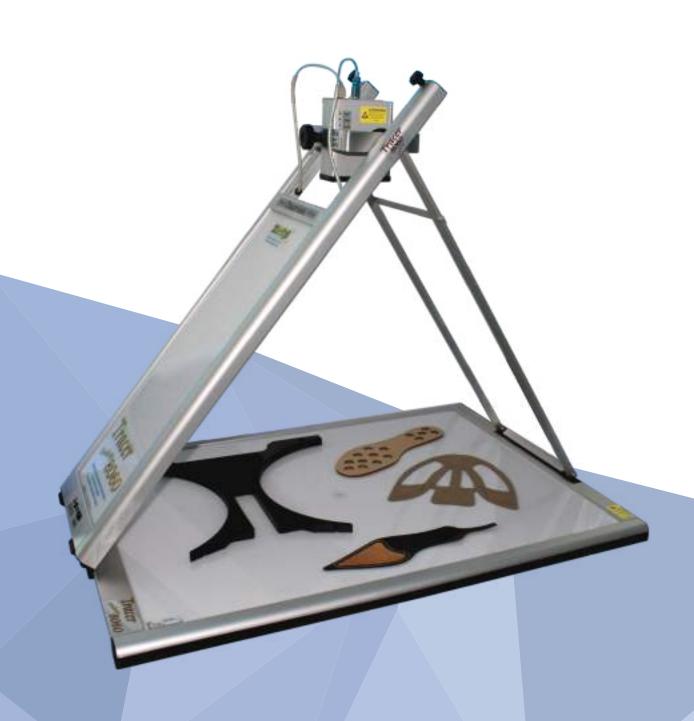

# Tracer

### Automatic 2D contour digitizing system

8060

Scanning area: 800 mm (w.) X 600 mm (d.).

Accuracy: 0.15 mm, material thickness up to 20 mm.

External size: 880 mm X 670 mm X 700 mm.

## COMPACT

Scanning area: 600 mm (w.) X 400 mm (d.).

Accuracy: 0.1 mm, material thickness up to 20 mm.

External size: 680 mm X 465 mm X 630 mm.

Applications: skin, leather, footwear compounds, punches, 2D pieces, paper drawings, etc.