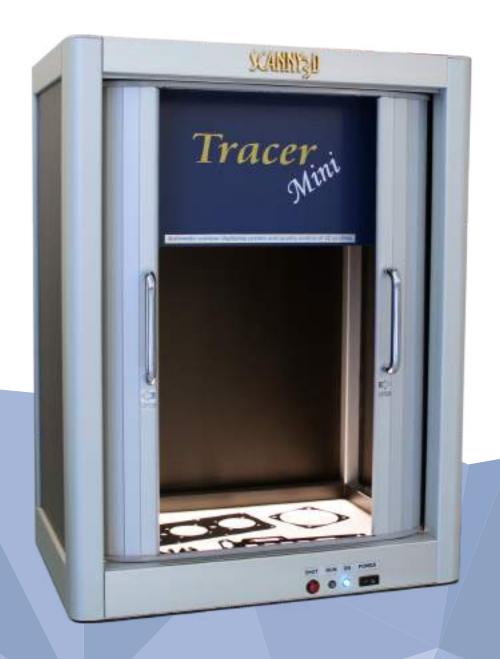

# Tracer

### MINI

Scanning area: 200 mm (w.) X 150 mm (d.).

Accuracy: <0.02 mm

External size: 400 mm X 280 mm X 530 mm.

Applications: digitization (even in backlight) of profiles,

gaskets, 2D cutters, etc.

Measurament of areas, perimeters, distances, etc.

Quality control.