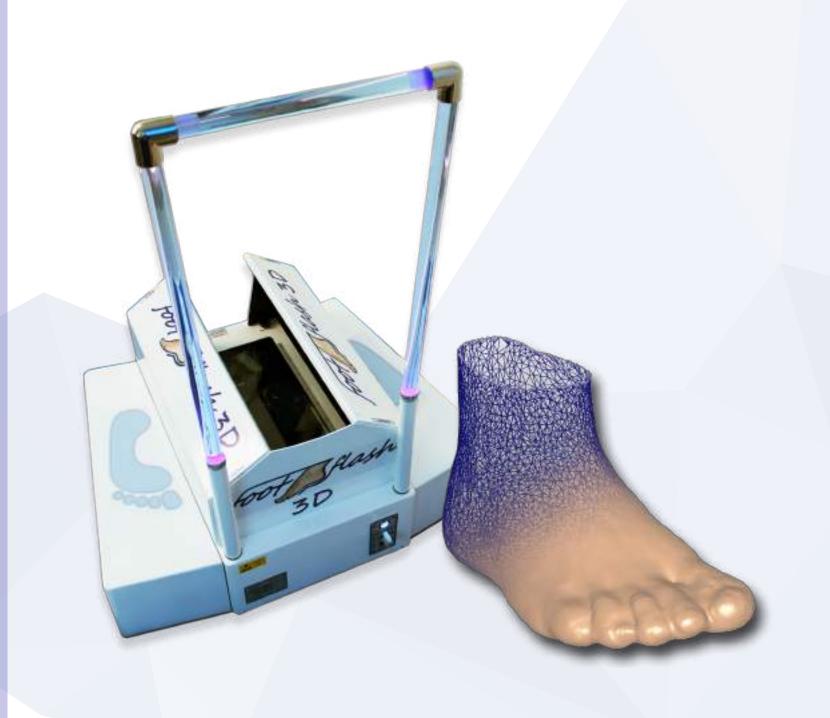

The **FOOTFLASH-3D** tool is a 3D laser scanner automatic which allows you to get in seconds the 3D model of the foot, the plantar imprint and all anthropometric measurements of the foot.

Fundamental tool for the diagnosis of structural and / or functional anomalies of the foot and for it study and design of custom-made footwear eorthopedic.