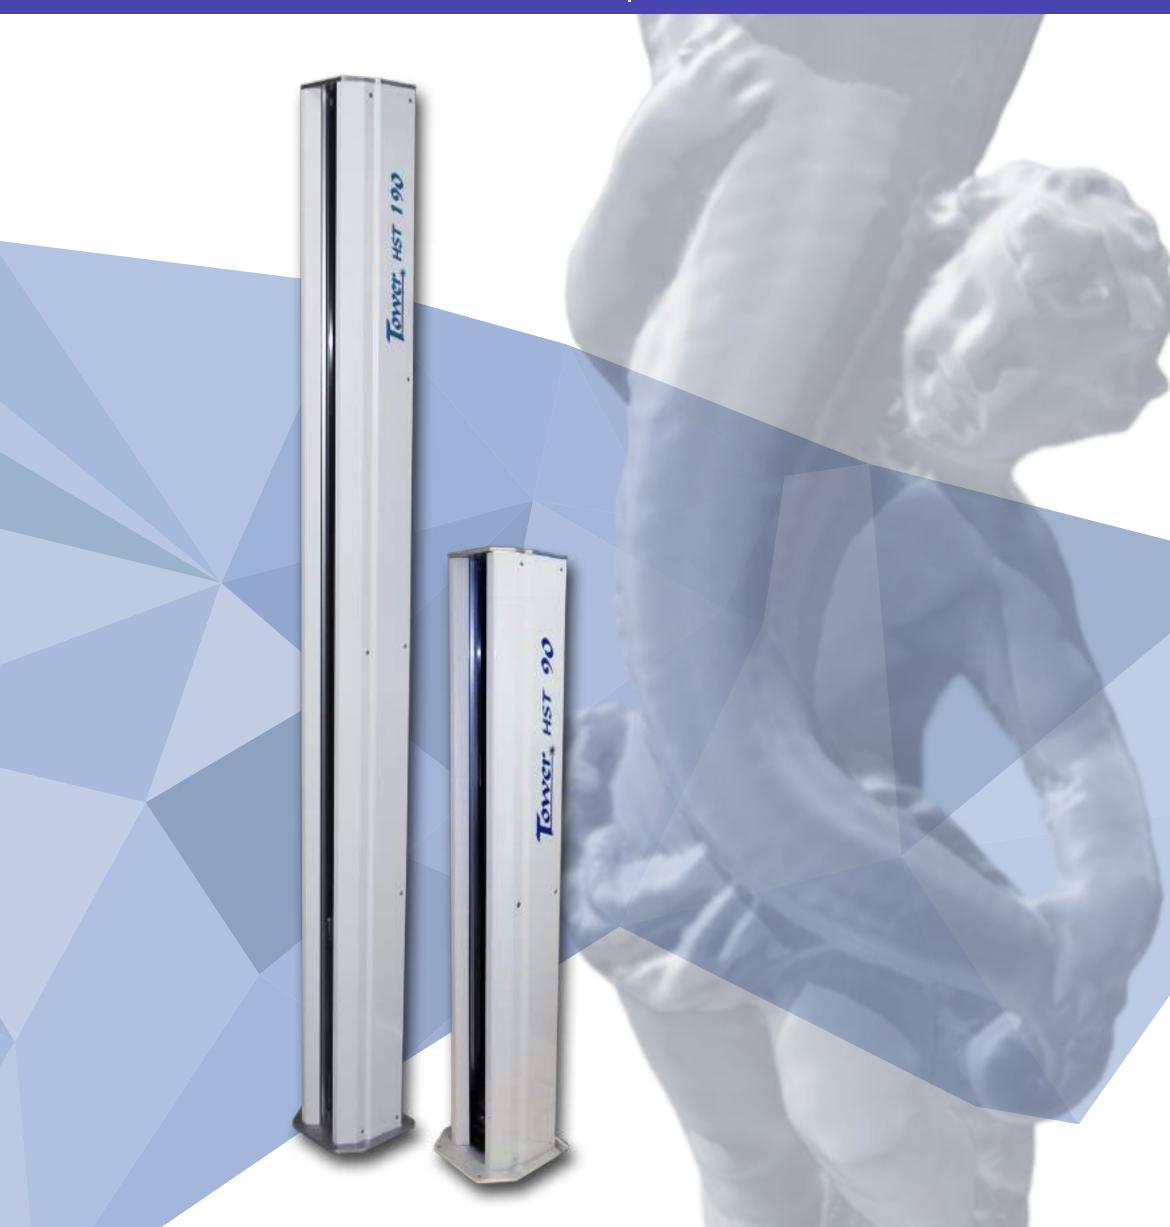

### Vertical 3D laser scanning (Z direction)

Device dedicated to 3D scanning of surfaces and reliefs. Simple to use and equipped with an automatic procedure calibration.

Attached software compatible with the most common CAD-CAM systems.

It also offers the possibility of connecting multiple TOWER units together for scans of fixed objects or anatomical parts!

#### TECHNICAL SPECIFICATIONS:

Scanning volume: 600 mm (diam.) X 900-1900 mm (h.)

External size: 180 mm X 240 mm X 1100 mm

Accuracy: up to 0.3 mm

Options: rotating plate (360 degrees)

#### **APPLICATIONS**

STATUES

**RELIEFS** 

SCULPTURES ANATOMICAL PARTS