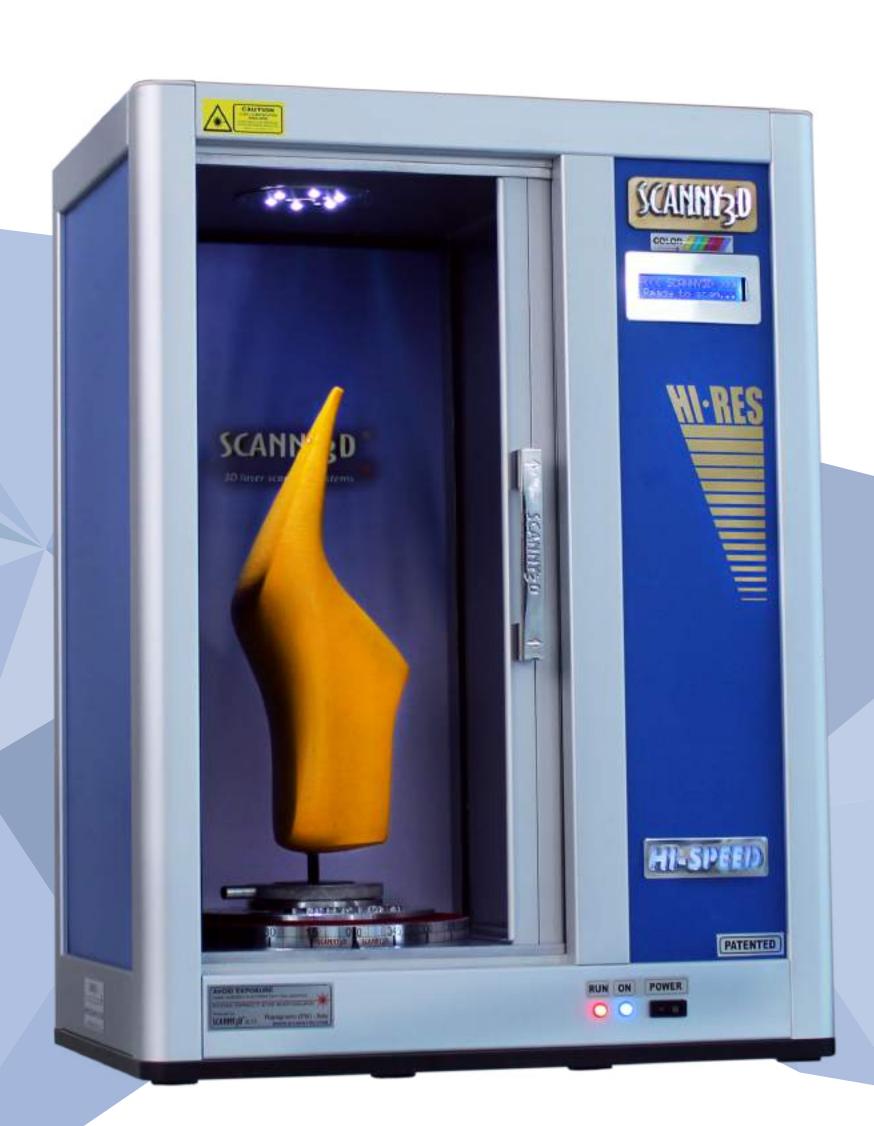

### Rotating double spot laser 3D scanners (360 degrees)

The new automatic 3D laser scanner in desktop version!

Simple to use, light and economical, offers a solution within everyone's reach!

Available in the **BASE** and **MAX** versions:

#### **BASE**

Scanning volume: 200 mm (diam.) X 350 mm (h.)

External size: 400 mm X 280 mm X 526 mm

Accuracy: 0.05 mm; options: COLOR, HI-SPEED

#### MAX

Scanning volume: 300 mm (diam.) X 500 mm (h.)

External size: 490 mm X 380 mm X 706 mm

Accuracy: 0.1 mm; options: COLOR, HI-SPEED