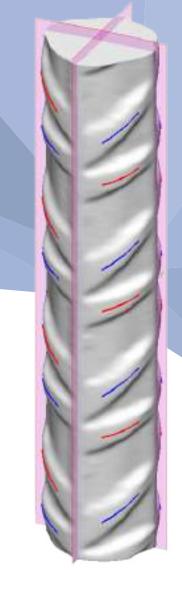

#### Software for calculating the adhesion index

The associated STEEL TEST software plug-in scanning device allows the the AUTOMATIC calculation of the index of adhesion on steel rods according to the UNI EN ISO 15630-1 standard, through procedure that identifies automatically the faces of the round e recognizes all ribs types in section. present, viewing them The software also allows creation of a customized report and printing of the certificate of the adherence index.