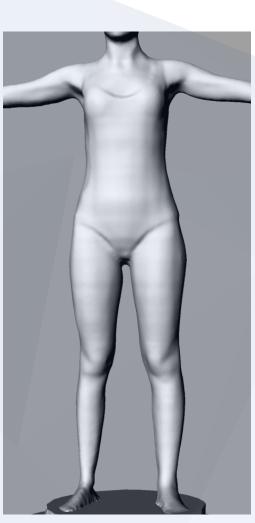

# MEDICAL APPLICATIONS

The **SCANBODY3D** tool is a combined system by three 3D laser scanning units (Tower) capable of automatically and in a few seconds full 3D scan of the human body and return an accurate 3D model useful for evaluation purposes volumetric and anthropometric measurements of various parts of the human body.