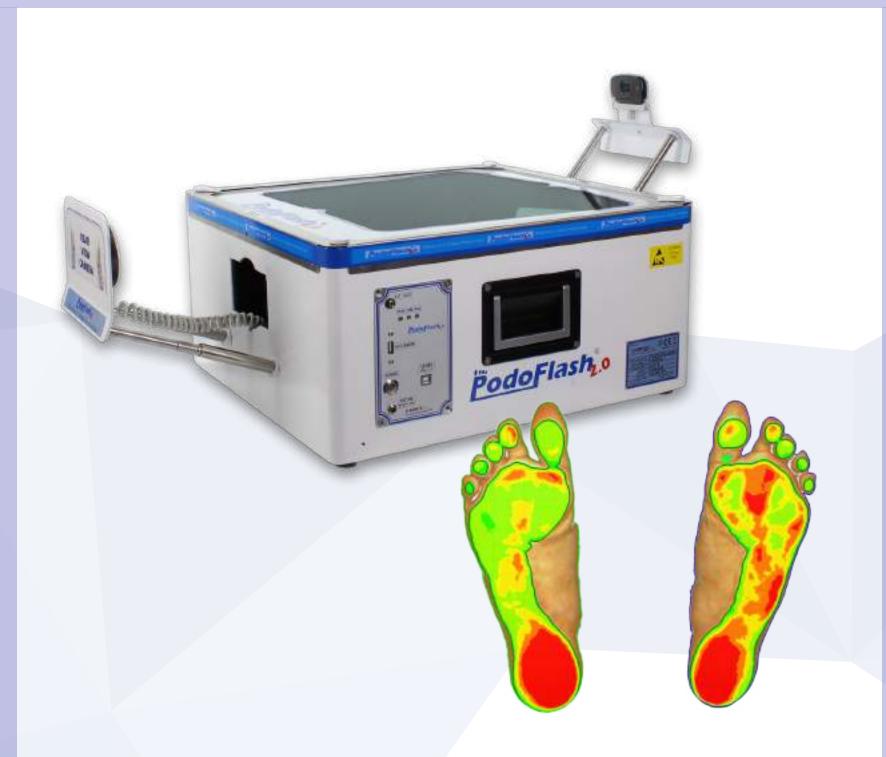

The **PODOFLASH** instrument is an electronic podoscope automatic that allows you to obtain photos, contours, plantar impressions and foot measurements in a few seconds.

Fundamental tool for the diagnosis of structural and / or functional anomalies of the foot and for the design of orthotic solutions for the correction of any pathologies.