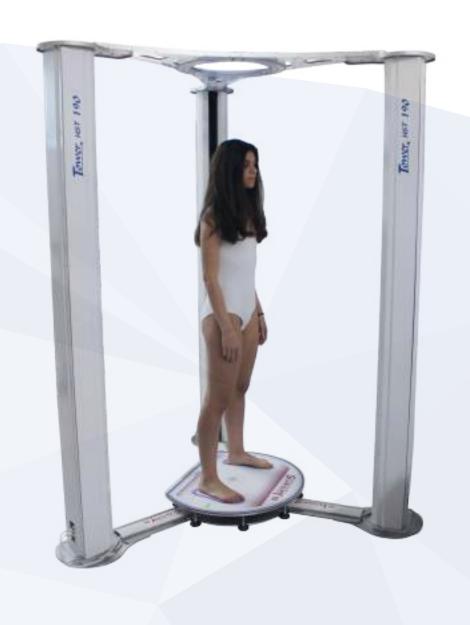

# MEDICAL APPLICATIONS

The **SCANBODY3D** tool is a combined system by three 3D laser scanning units (Tower) capable of automatically and in a few seconds full 3D scan of the human body and return an accurate 3D model useful for evaluation purposes volumetric and anthropometric measurements of various parts of the human body.