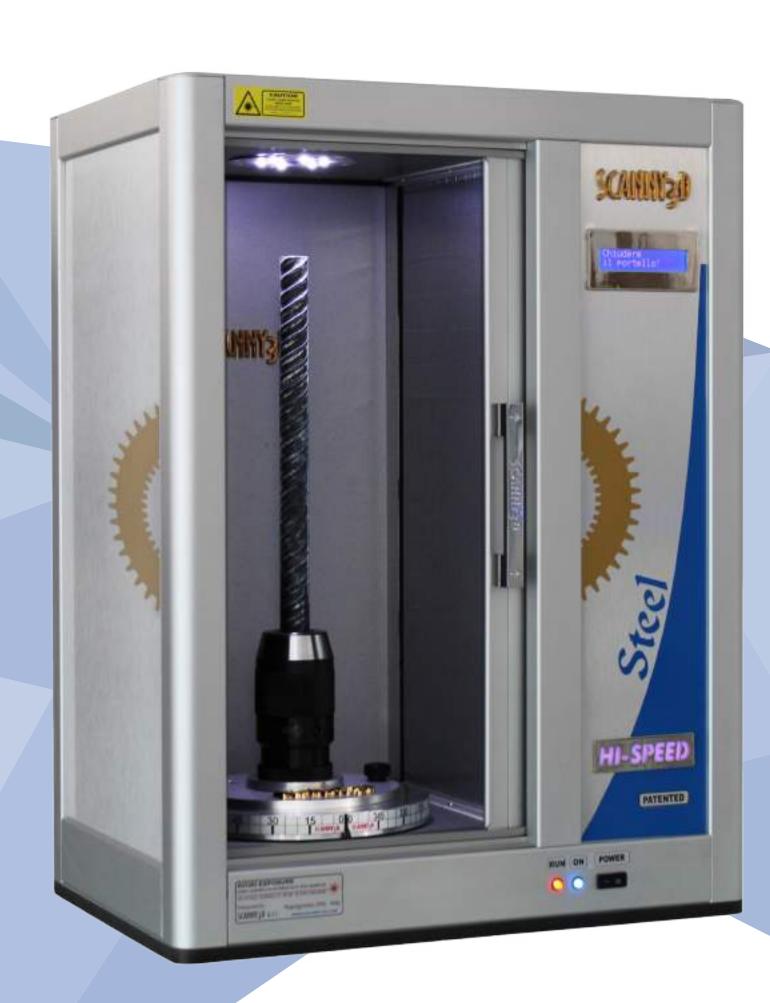

### Rotary 3D scanner dedicated to PRECISION MECHANICS

Patented device (100% "Made in Italy") that performs a 360 ° scanning without contact, at high speed and with centesimal precision (up to 0.01 mm), completely AUTOMATIC and without the need for specialized personnel.